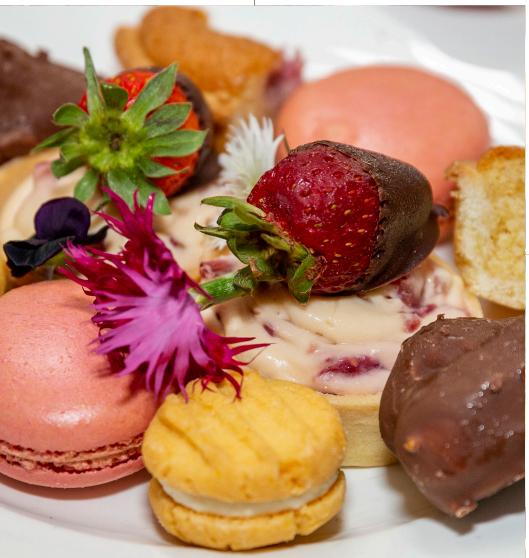

### Desserts

#### \$7.50pp – Per Item

Please select from of the below options with consideration to guest dietaries

- » Petite fresh fruit skewers drizzled w/ maraschino (V, GF, Vegan, C)
- » Mini mixed berry cheesecake in a glass (V, C)
- » Mini Tiramisu in a glass (V, C)

- » Seasonal mini fruit tart (sweet butter tart w/ cream patisserie & fresh fruit) (V, C)
- » Mini sticky date pudding w/ butterscotch sauce in a glass (V)

While the team at Clifford Park does it's best to accommodate all dietaries, we cannot guarantee full Coeliac service, as items containing gluten are prepared in the same kitchen. If you have Coeliac guests, please discuss your options during the time of booking.