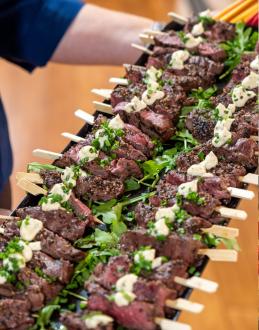

- Harissa spiced chicken skewer w/ yoghurt dip (GF)
- » Pepper beef eye fillet skewer w/ truffle mayo (GF, DF)
- » Caprese skewer local heirloom cherry tomatoes & baby bocconcini w/ basil & balsamic glaze (GF, V, C)
- » Spinach, pine nuts & Persian fetta stuffed roasted mushrooms (GF, V)
- » Prawn Cocktail in a glass (GF)
- » 1/2 Panko Crumbed chilli soft shell crab
- » Mini Vegan Slider
- » Mini Beef Cheeseburger Slider
- » Pekin Duck Spring roll W/ Hoisin Sauce